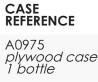

### **Bottle cases** (cases and bottles sold apart)

plywood case 2 bottles

### LENGHT x WIDTH x HEIGHT (in mm)\*

340 x 95 x 90

340 x 193 x 90

\* internal dimensions

Alcohol is harmful for your health, please drink responsibly.

Are you looking for a pack really standing out of ordinary ? Are you expected to be seen and recognized on tables, at cocktail receptions, in stores or wine shops ?