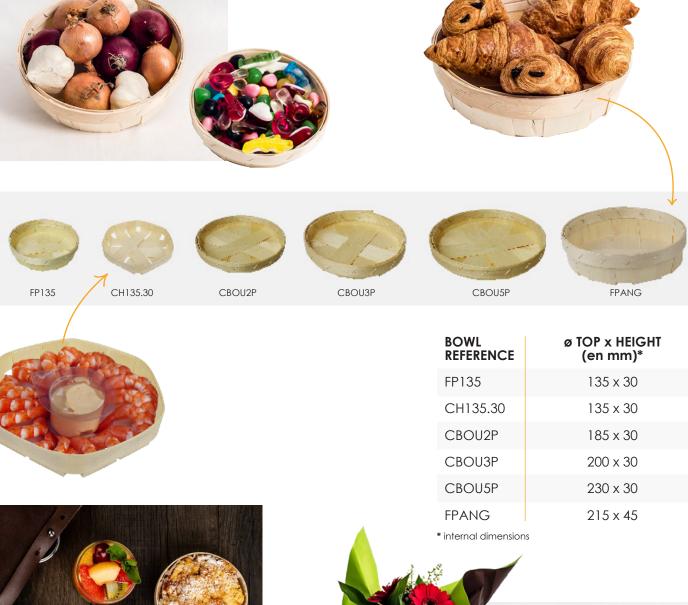

# OUR PRODUCTS GLUED BASKETS

S

For 70 years, Martin emballage has been designing **poplar container from "marais poitevin"**. Formerly used to transport mainly **oysters**, stapled baskets are now applying to garden stores, home design stores, in the kitchen ...

For **natural**, **warm and authentic material** lovers, our containers will easily adapt in your everyday way of life. They can be customised with **handles** made of hemp or fabric for a useful and cosy use (see page 24).

Don't wait any longer !

| BASKET<br>REFERENCE | ø TOP x ø BOTTOM x HEIGHT<br>(in mm)* | CAPACITY<br>(en L) |  |
|---------------------|---------------------------------------|--------------------|--|
| FPANG               | 215 x 205 x 45                        | 1,56               |  |
| BOU2                | 200 x 180 x 100                       | 2,84               |  |
| BOU3                | 210 x 180 x 125                       | 3,74               |  |
| BOU5                | 240 x 210 x 135                       | 5,38               |  |
| BOU226              | 260 x 235 x 90                        | 4,33               |  |
| BOU225              | 260 x 235 x 135                       | 6,50               |  |
| P175                | 255 x 180 x 190                       | 6,14               |  |
| P210                | 255 x 210 x 245                       | 10,43              |  |

Michael BRUNEAU +33(0)6 29 46 75 14 Dominique DUCOULOMBIER +33(0)6 80 76 82 01 http://www.emballages-martin.com/ - http://www.panier-bois.com/

- 10 -

| LID<br>REFERENCE | MATCHING BASKETS                        | ø TOP x HEIGHT<br>(in mm)* |
|------------------|-----------------------------------------|----------------------------|
| CA133            | P133.60 / P133.80                       | 135 x 30                   |
| CA163            | P163.60 / PA163.60 / P163.80 / P163.100 | 180 x 30                   |
| CBOU2P           | BOU2                                    | 185 x 30                   |
| CBOU2            | BOU2                                    | 185 x 30                   |
| CBOU3P           | BOU3                                    | 200 x 30                   |
| CBOU3            | BOU3                                    | 200 x 30                   |
| CBOU5P           | BOU5                                    | 230 x 30                   |
| CBOU5            | BOU5                                    | 230 x 30                   |
| CC165            | P165.160                                | 190 x 70                   |
| C175             | P175                                    | 225 x 40                   |
| C210             | P210 / BOU225 / BOU226                  | 260 x 40                   |
| CC210            | P210 / BOU225 / BOU226                  | 265 x 55                   |
| CPANG            | FPANG                                   | 220 x 40                   |