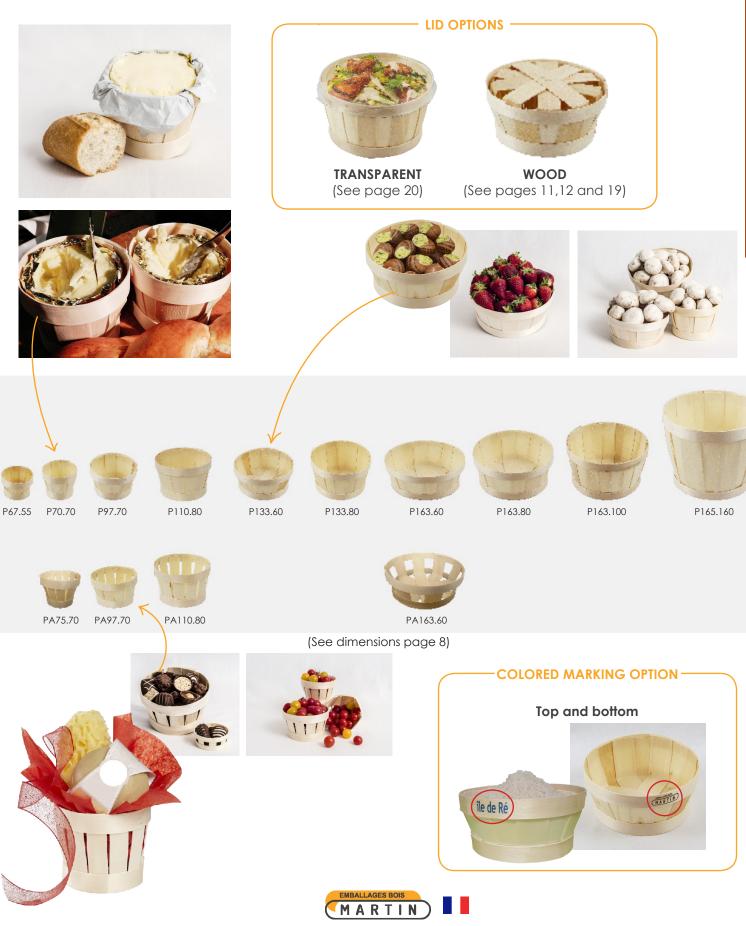

### **AVAILABLE OPTION**

- transparent lid / wooden lid
- inside fabric / paper crate
- external closing cardboard
- marking / hemp handle

(see different ranges)

| BASKET<br>REFERENCE | ø TOP x ø BOTTOM x HEIGHT<br>(in mm)* | CAPACITY<br>(in L) |
|---------------------|---------------------------------------|--------------------|
| P67.55              | 80 x 65 x 50                          | 0,21               |
| P70.70              | 85 x 65 x 70                          | 0,31               |
| PA75.70             | 95 x 70 x 70                          | 0,38               |
| P97.70              | 110 x 90 x 60                         | 0,47               |
| PA97.70             | 110 x 90 x 60                         | 0,47               |
| P110.80             | 125 x 100 x 80                        | 0,80               |
| PA110.80            | 125 x 100 x 80                        | 0,80               |
| P133.60             | 155 x 125 x 60                        | 0,93               |
| P133.80             | 155 x 125 x 80                        | 1,24               |
| P163.60             | 180 x 155 x 65                        | 1,45               |
| PA163.60            | 180 x 155 x 65                        | 1,45               |
| P163.80             | 180 x 155 x 75                        | 1,66               |
| P163.100            | 180 x 150 x 100                       | 2,21               |
| P165.160            | 200 x 155 x 150                       | 3,73               |

Michael BRUNEAU +33(0)6 29 46 75 14 Dominique DUCOULOMBIER +33(0)6 80 76 82 01 http://www.emballages-martin.com/ - http://www.panier-bois.com/

- 10 -

| LID<br>REFERENCE | MATCHING BASKETS                        | ø TOP x HEIGHT<br>(in mm)* |
|------------------|-----------------------------------------|----------------------------|
| CA133            | P133.60 / P133.80                       | 135 x 30                   |
| CA163            | P163.60 / PA163.60 / P163.80 / P163.100 | 180 x 30                   |
| CBOU2P           | BOU2                                    | 185 x 30                   |
| CBOU2            | BOU2                                    | 185 x 30                   |
| CBOU3P           | BOU3                                    | 200 x 30                   |
| CBOU3            | BOU3                                    | 200 x 30                   |
| CBOU5P           | BOU5                                    | 230 x 30                   |
| CBOU5            | BOU5                                    | 230 x 30                   |
| CC165            | P165.160                                | 190 x 70                   |
| C175             | P175                                    | 225 x 40                   |
| C210             | P210 / BOU225 / BOU226                  | 260 x 40                   |
| CC210            | P210 / BOU225 / BOU226                  | 265 x 55                   |
| CPANG            | FPANG                                   | 220 x 40                   |

\* internal dimensions

Possibility to order lid only OR lid with matching basket.

Wooden Crates and cases are perfectly meant for **food transport** as cheese, smoked fish, but also to **sell packaging** during festivities.