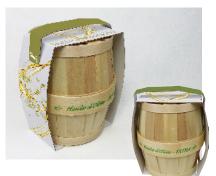

Martin Emballages designed and developed Tonely® for plastic bags of liquids (BIB<sup>TM</sup>), wine, rum, fruit juices, oils, vinegar, milk, syrup...

Tonely meets your desire, coats your contents, embellishes your work and makes visible what appeared unnoticed.

TONELY® : an authentic, natural, pleasant, modern and warm packaging made in France.

PANIER-BOIS .COM

1 EXTERNAL CLOSING STRIP OF CARDBOARD PEFC + 2 WOODEN BASKETS + 1 CARDBOARD PROTECTION BELT

Alcohol is harmful for your health, please drink responsibly.

### REUSABLE PACK

Ó

Made of 2 baskets, it can easily find a second life through home decoration, storage,

wood-burner and barbecues.

For a limited edition, a specific event, a vintage... The external closing strip of cardboard can be four printed even from small quantities on (min. 100 u.).

Tonely can also be delivered **with a cardboard handle** which is assembled on the external strip.

According to your design, the price range of a Tonely with external strip can fluctuate between 3 and 5 €.