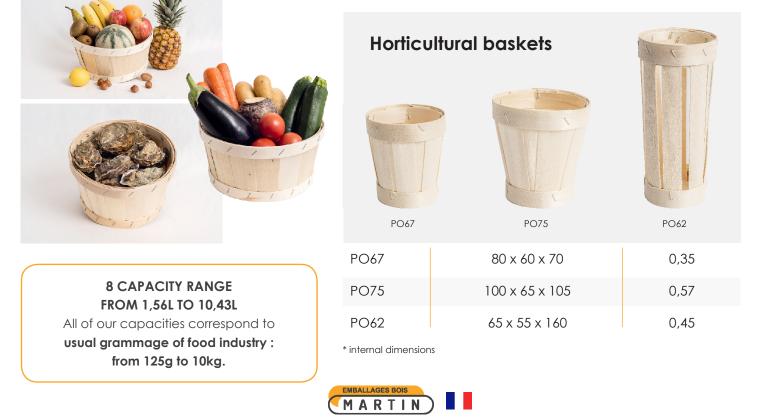

These poplars are processed without any treatment, food grade, recyclable, reusable, biodegradable and often transformed into an **afterlife object**, pencil holder, storage boxes, firelighter...

Perfectly suitable for food industry, fruits and vegetables, dairy products but also horticulture, garden centre, home design stores, creative activities; our containers will find their place in your line of expertise.

### **AVAILABLE OPTION**

- transparent lid / wooden lid
- inside fabric / paper crate
- external closing cardboard
- marking / hemp handle

(see different ranges)

| BASKET<br>REFERENCE | ø TOP x ø BOTTOM x HEIGHT<br>(in mm)* | CAPACITY<br>(in L) |
|---------------------|---------------------------------------|--------------------|
| P67.55              | 80 x 65 x 50                          | 0,21               |
| P70.70              | 85 x 65 x 70                          | 0,31               |
| PA75.70             | 95 x 70 x 70                          | 0,38               |
| P97.70              | 110 x 90 x 60                         | 0,47               |
| PA97.70             | 110 x 90 x 60                         | 0,47               |
| P110.80             | 125 x 100 x 80                        | 0,80               |
| PA110.80            | 125 x 100 x 80                        | 0,80               |
| P133.60             | 155 x 125 x 60                        | 0,93               |
| P133.80             | 155 x 125 x 80                        | 1,24               |
| P163.60             | 180 x 155 x 65                        | 1,45               |
| PA163.60            | 180 x 155 x 65                        | 1,45               |
| P163.80             | 180 x 155 x 75                        | 1,66               |
| P163.100            | 180 x 150 x 100                       | 2,21               |
| P165.160            | 200 x 155 x 150                       | 3,73               |

PA163.60

\* nternal dimensions

**14 CAPACITY RANGE** FROM 0,21L TO 3,8L All of our capacities correspond to usual grammages of food industry : from 125g to 10kg.

PANIER-BOIS .COM

P165.160