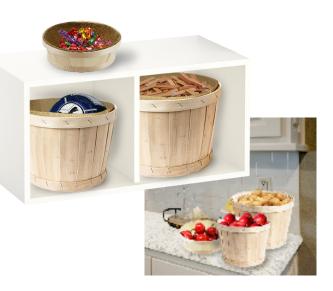

# OUR RANGE DECORATION & STORAGE

Made with poplar wood, containers for storage and home decoration cunningly combine lightness and robustness. The wood's warmth and simplicity will become a must have for a cosy home environment. Coming from sustainable cultivation of poplar of Marais Poitevin, these baskets have loads of qualities : natural, treatment less, recyclable but also 100% French !

For a wholesome, natural and fashionable house, choose the Martin's baskets ! 15 models available. On your mark ? Set, tidy !