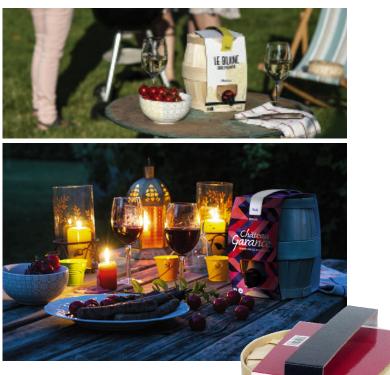

### LENGHT x WIDTH x HEIGHT (in mm)\*

340 x 95 x 90

340 x 193 x 90

\* internal dimensions

Alcohol is harmful for your health, please drink responsibly.

Are you looking for a pack really standing out of ordinary ? Are you expected to be seen and recognized on tables, at cocktail receptions, in stores or wine shops ?

Martin Emballages designed and developed Tonely® for plastic bags of liquids (BIB<sup>TM</sup>), wine, rum, fruit juices, oils, vinegar, milk, syrup...

Tonely meets your desire, coats your contents, embellishes your work and makes visible what appeared unnoticed.

TONELY® : an authentic, natural, pleasant, modern and warm packaging made in France.

PANIER-BOIS .COM

1 EXTERNAL CLOSING STRIP OF CARDBOARD PEFC + 2 WOODEN BASKETS + 1 CARDBOARD PROTECTION BELT

Alcohol is harmful for your health, please drink responsibly.