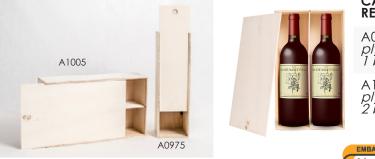

### **Bottle cases** (cases and bottles sold apart)

plywood case 2 bottles

### LENGHT x WIDTH x HEIGHT (in mm)\*

340 x 95 x 90

340 x 193 x 90

\* internal dimensions

Alcohol is harmful for your health, please drink responsibly.

Are you looking for a pack really standing out of ordinary ? Are you expected to be seen and recognized on tables, at cocktail receptions, in stores or wine shops ?