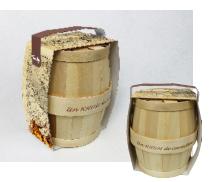

Martin Emballages designed and developed Tonely® for plastic bags of liquids (BIB<sup>TM</sup>), wine, rum, fruit juices, oils, vinegar, milk, syrup...

Tonely meets your desire, coats your contents, embellishes your work and makes visible what appeared unnoticed.

TONELY® : an authentic, natural, pleasant, modern and warm packaging made in France.

PANIER-BOIS .COM

1 EXTERNAL CLOSING STRIP OF CARDBOARD PEFC + 2 WOODEN BASKETS + 1 CARDBOARD PROTECTION BELT

Alcohol is harmful for your health, please drink responsibly.

### REUSABLE PACK

Ó

Made of 2 baskets, it can easily find a second life through home decoration, storage,

wood-burner and barbecues.

For a limited edition, a specific event, a vintage... The external closing strip of cardboard can be four printed even from small quantities on (min. 100 u.).

Tonely can also be delivered **with a cardboard handle** which is assembled on the external strip.

According to your design, the price range of a Tonely with external strip can fluctuate between 3 and 5 €.