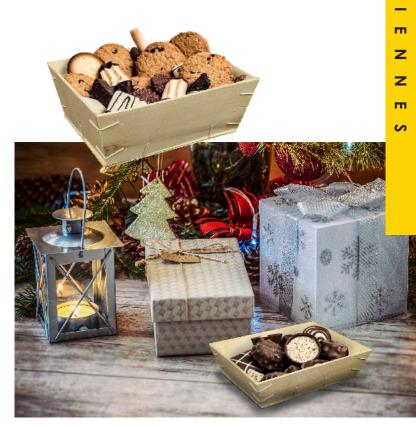

# OUR RANGE DECORATION & STORAGE

Made with poplar wood, containers for storage and home decoration cunningly combine lightness and robustness. The wood's warmth and simplicity will become a must have for a cosy home environment. Coming from sustainable cultivation of poplar of Marais Poitevin, these baskets have loads of qualities : natural, treatment less, recyclable but also 100% French !

For a wholesome, natural and fashionable house, choose the Martin's baskets ! 15 models available. On your mark ? Set, tidy !