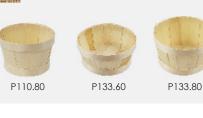

PA110.80

PA97.70

Emballages Martin teams master transformation and manufacture from the purchase of standing wood till the manufacture of these baskets. This knowhow allows us to assure quality, reliability and a daily level of service for our customers.

### **AVAILABLE OPTION**

- transparent lid / wooden lid
- inside fabric / paper crate
- external closing cardboard
- marking / hemp handle

(see different ranges)

| BASKET<br>REFERENCE | ø TOP x ø BOTTOM x HEIGHT<br>(in mm)* | CAPACITY<br>(in L) |
|---------------------|---------------------------------------|--------------------|
| P67.55              | 80 x 65 x 50                          | 0,21               |
| P70.70              | 85 x 65 x 70                          | 0,31               |
| PA75.70             | 95 x 70 x 70                          | 0,38               |
| P97.70              | 110 x 90 x 60                         | 0,47               |
| PA97.70             | 110 x 90 x 60                         | 0,47               |
| P110.80             | 125 x 100 x 80                        | 0,80               |
| PA110.80            | 125 x 100 x 80                        | 0,80               |
| P133.60             | 155 x 125 x 60                        | 0,93               |
| P133.80             | 155 x 125 x 80                        | 1,24               |
| P163.60             | 180 x 155 x 65                        | 1,45               |
| PA163.60            | 180 x 155 x 65                        | 1,45               |
| P163.80             | 180 x 155 x 75                        | 1,66               |
| P163.100            | 180 x 150 x 100                       | 2,21               |
| P165.160            | 200 x 155 x 150                       | 3,73               |

PA163.60

\* nternal dimensions

**14 CAPACITY RANGE** FROM 0,21L TO 3,8L All of our capacities correspond to usual grammages of food industry : from 125g to 10kg.

PANIER-BOIS .COM

P165.160