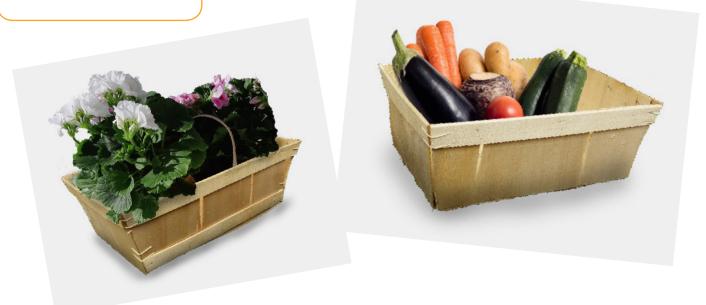

They will become essentials for **holidays packaging**, **giftbaskets**, or to replace your plastic or cardboard storage in the house.

Trapeziennes are also very useful for your fruits and vegetables harvest but also for horticulture. Trapeziennes can be personalized with one or two hemp handles\* to ease the pick up but also with a jute dressing\* for a warm and natural home design.