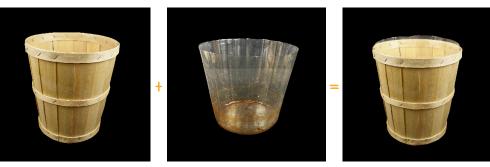

### Watertight planters

Basket + internal transparent protection

Decorate your house : put your plants directly in our planter and embellish your house in an eco-friendly way !