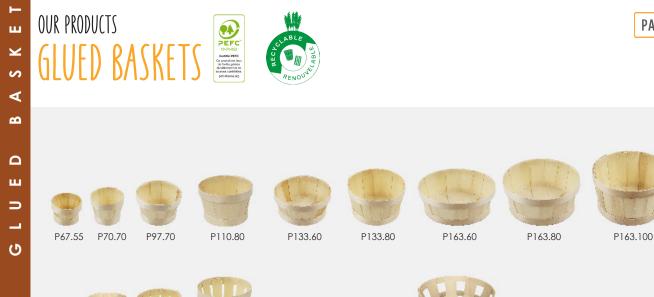

### **AVAILABLE OPTION**

- transparent lid / wooden lid
- inside fabric / paper crate
- external closing cardboard
- marking / hemp handle

(see different ranges)

| BASKET<br>REFERENCE | ø TOP x ø BOTTOM x HEIGHT<br>(in mm)* | CAPACITY<br>(in L) |
|---------------------|---------------------------------------|--------------------|
| P67.55              | 80 x 65 x 50                          | 0,21               |
| P70.70              | 85 x 65 x 70                          | 0,31               |
| PA75.70             | 95 x 70 x 70                          | 0,38               |
| P97.70              | 110 x 90 x 60                         | 0,47               |
| PA97.70             | 110 x 90 x 60                         | 0,47               |
| P110.80             | 125 x 100 x 80                        | 0,80               |
| PA110.80            | 125 x 100 x 80                        | 0,80               |
| P133.60             | 155 x 125 x 60                        | 0,93               |
| P133.80             | 155 x 125 x 80                        | 1,24               |
| P163.60             | 180 x 155 x 65                        | 1,45               |
| PA163.60            | 180 x 155 x 65                        | 1,45               |
| P163.80             | 180 x 155 x 75                        | 1,66               |
| P163.100            | 180 x 150 x 100                       | 2,21               |
| P165.160            | 200 x 155 x 150                       | 3,73               |

PA163.60

\* nternal dimensions

**14 CAPACITY RANGE** FROM 0,21L TO 3,8L All of our capacities correspond to usual grammages of food industry : from 125g to 10kg.

PANIER-BOIS .COM

P165.160

# OUR PRODUCTS GLUED BASKETS

S

For 70 years, Martin emballage has been designing **poplar container from "marais poitevin"**. Formerly used to transport mainly **oysters**, stapled baskets are now applying to garden stores, home design stores, in the kitchen ...

For **natural**, **warm and authentic material** lovers, our containers will easily adapt in your everyday way of life. They can be customised with **handles** made of hemp or fabric for a useful and cosy use (see page 24).