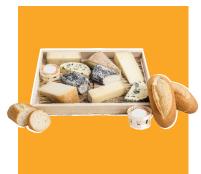

\* internal dimensions

Possibility to order lid only OR lid with matching basket.

Wooden Crates and cases are perfectly meant for **food transport** as cheese, smoked fish, but also to **sell packaging** during festivities.

These crates and cases are also meant for any use since quality wood helps to promote your contents.

Manufactured with **unreeled wood** or **plywood** from poplars, these crates and cases are **certified PEFC**, **recyclable** and **biodegradable**.

Mastering the whole processing, from the purchase of standing wood within in a radius of 150 KM until the transformation on our production site in Deux-Sèvres, Martin emballages works continuously to ensure quality and availability of its more than 1000 references in four different warehouses in France.