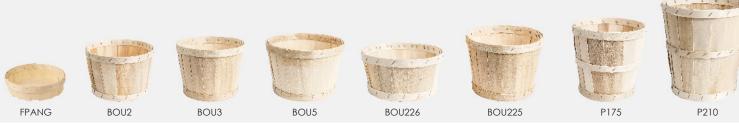

# OUR PRODUCTS GLUED BASKETS

S

For 70 years, Martin emballage has been designing **poplar container from "marais poitevin"**. Formerly used to transport mainly **oysters**, stapled baskets are now applying to garden stores, home design stores, in the kitchen ...

For **natural**, **warm and authentic material** lovers, our containers will easily adapt in your everyday way of life. They can be customised with **handles** made of hemp or fabric for a useful and cosy use (see page 24).

Don't wait any longer !

| BASKET<br>REFERENCE | ø TOP x ø BOTTOM x HEIGHT<br>(in mm)* | CAPACITY<br>(en L) |  |
|---------------------|---------------------------------------|--------------------|--|
| FPANG               | 215 x 205 x 45                        | 1,56               |  |
| BOU2                | 200 x 180 x 100                       | 2,84               |  |
| BOU3                | 210 x 180 x 125                       | 3,74               |  |
| BOU5                | 240 x 210 x 135                       | 5,38               |  |
| BOU226              | 260 x 235 x 90                        | 4,33               |  |
| BOU225              | 260 x 235 x 135                       | 6,50               |  |
| P175                | 255 x 180 x 190                       | 6,14               |  |
| P210                | 255 x 210 x 245                       | 10,43              |  |