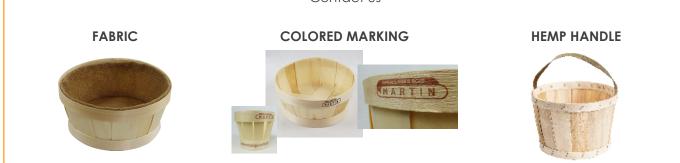

### **AVAILABLE OPTION**

- transparent lid / wooden lid
- inside fabric / paper crate
- external closing cardboard
- marking / hemp handle

(see different ranges)

| BASKET<br>REFERENCE | ø TOP x ø BOTTOM x HEIGHT<br>(in mm)* | CAPACITY<br>(in L) |
|---------------------|---------------------------------------|--------------------|
| P67.55              | 80 x 65 x 50                          | 0,21               |
| P70.70              | 85 x 65 x 70                          | 0,31               |
| PA75.70             | 95 x 70 x 70                          | 0,38               |
| P97.70              | 110 x 90 x 60                         | 0,47               |
| PA97.70             | 110 x 90 x 60                         | 0,47               |
| P110.80             | 125 x 100 x 80                        | 0,80               |
| PA110.80            | 125 x 100 x 80                        | 0,80               |
| P133.60             | 155 x 125 x 60                        | 0,93               |
| P133.80             | 155 x 125 x 80                        | 1,24               |
| P163.60             | 180 x 155 x 65                        | 1,45               |
| PA163.60            | 180 x 155 x 65                        | 1,45               |
| P163.80             | 180 x 155 x 75                        | 1,66               |
| P163.100            | 180 x 150 x 100                       | 2,21               |
| P165.160            | 200 x 155 x 150                       | 3,73               |