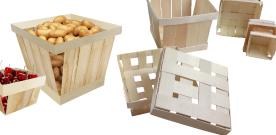

\* internal dimensions

Possibility to order lid only OR lid with matching basket.

Wooden Crates and cases are perfectly meant for **food transport** as cheese, smoked fish, but also to **sell packaging** during festivities.

These crates and cases are also meant for any use since quality wood helps to promote your contents.

Manufactured with **unreeled wood** or **plywood** from poplars, these crates and cases are **certified PEFC**, **recyclable** and **biodegradable**.

Mastering the whole processing, from the purchase of standing wood within in a radius of 150 KM until the transformation on our production site in Deux-Sèvres, Martin emballages works continuously to ensure quality and availability of its more than 1000 references in four different warehouses in France.