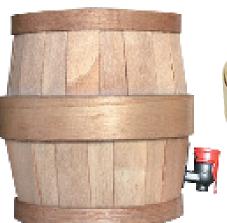

Martin Emballages designed and developed Tonely® for plastic bags of liquids (BIB<sup>TM</sup>), wine, rum, fruit juices, oils, vinegar, milk, syrup...

Tonely meets your desire, coats your contents, embellishes your work and makes visible what appeared unnoticed.

TONELY® : an authentic, natural, pleasant, modern and warm packaging made in France.

PANIER-BOIS .COM

1 EXTERNAL CLOSING STRIP OF CARDBOARD PEFC + 2 WOODEN BASKETS + 1 CARDBOARD PROTECTION BELT

Alcohol is harmful for your health, please drink responsibly.