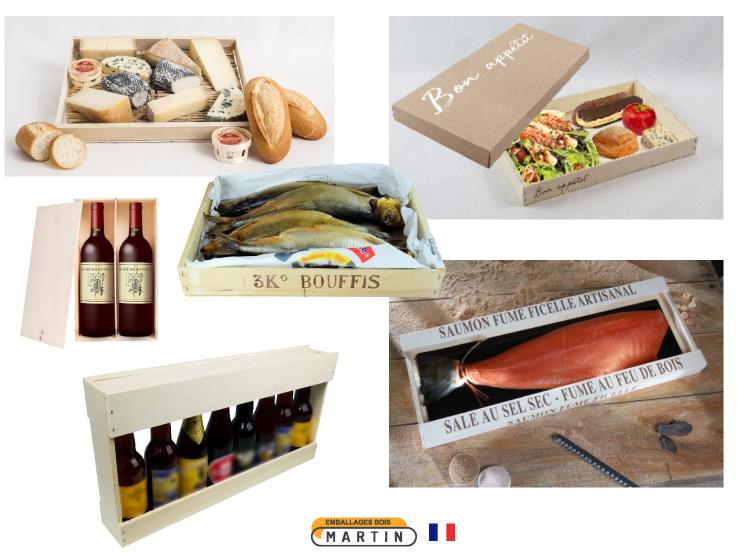

\* internal dimensions

Possibility to order lid only OR lid with matching basket.

Wooden Crates and cases are perfectly meant for **food transport** as cheese, smoked fish, but also to **sell packaging** during festivities.

These crates and cases are also meant for any use since quality wood helps to promote your contents.

Manufactured with **unreeled wood** or **plywood** from poplars, these crates and cases are **certified PEFC**, **recyclable** and **biodegradable**.

Mastering the whole processing, from the purchase of standing wood within in a radius of 150 KM until the transformation on our production site in Deux-Sèvres, Martin emballages works continuously to ensure quality and availability of its more than 1000 references in four different warehouses in France.