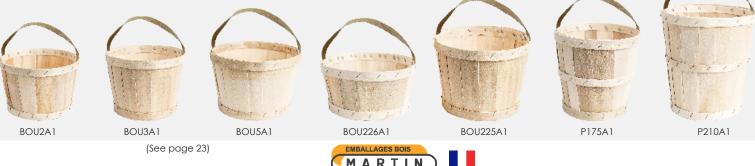

### Stapled baskets 1 hemp handle

MARTIN

For **natural**, **warm and authentic material** lovers, our containers will easily adapt in your everyday way of life. They can be customised with **handles** made of hemp or fabric for a useful and cosy use (see page 24).