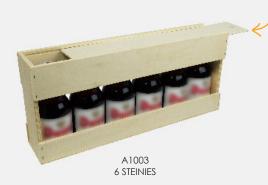

### **Beer cases**

Cases, half-metre beer, bottle cases made from plywood of poplar and stapled.

Silkscreen possible on request. Sliding lids on both half metre beer or double bottles cases.

8 LONGNECKS

| CASE      |
|-----------|
| REFERENCE |
|           |

A0978 **8 STEINIES** 

A1094 **8 LONGNECKS** 

A1003 **6 STEINIES** 

A1020 **8 LONGNECKS** 

\* internal dimensions

### LENGTH x WIDTG x HEIGHT (in mm)\*

295 x 145 x 175

240 x 120 x 200

425 x 75 x 180

495 x 65 x 240