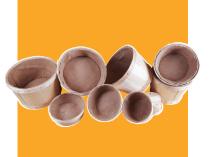

### Watertight planters

Basket + internal transparent protection

Decorate your house : put your plants directly in our planter and embellish your house in an eco-friendly way !

### Hessian collection

Our pots combine **wood** and **jute** which aids the uptake of water. They are made of two beautiful, natural materials and look good in any setting - in an office or at home.

These pots are **eco-friendly** and are designed to retain the maximum amount of water, as well as insurving that the plant only takes the water that it needs - so there is no over-watering ! Which means you have a healthier, happier plant !