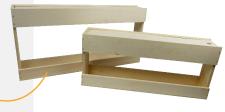

# OUR RANGE DECORATION & STORAGE

Made with poplar wood, containers for storage and home decoration cunningly combine lightness and robustness. The wood's warmth and simplicity will become a must have for a cosy home environment. Coming from sustainable cultivation of poplar of Marais Poitevin, these baskets have loads of qualities : natural, treatment less, recyclable but also 100% French !

For a wholesome, natural and fashionable house, choose the Martin's baskets ! 15 models available. On your mark ? Set, tidy !