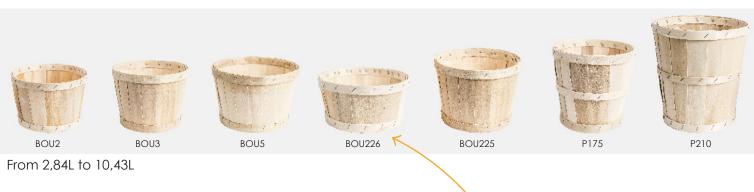

Don't wait any longer !

| BASKET<br>REFERENCE | ø TOP x ø BOTTOM x HEIGHT<br>(in mm)* | CAPACITY<br>(en L) |  |
|---------------------|---------------------------------------|--------------------|--|
| FPANG               | 215 x 205 x 45                        | 1,56               |  |
| BOU2                | 200 x 180 x 100                       | 2,84               |  |
| BOU3                | 210 x 180 x 125                       | 3,74               |  |
| BOU5                | 240 x 210 x 135                       | 5,38               |  |
| BOU226              | 260 x 235 x 90                        | 4,33               |  |
| BOU225              | 260 x 235 x 135                       | 6,50               |  |
| P175                | 255 x 180 x 190                       | 6,14               |  |
| P210                | 255 x 210 x 245                       | 10,43              |  |

### Glued baskets

**Stapled baskets** 

BOU2

FPANG

P163.60

BOU3

P163.80 (See dimensions page 8)

BOU5

P163.100

BOU225

P175

P210

(See dimensions page 10)

BOU226