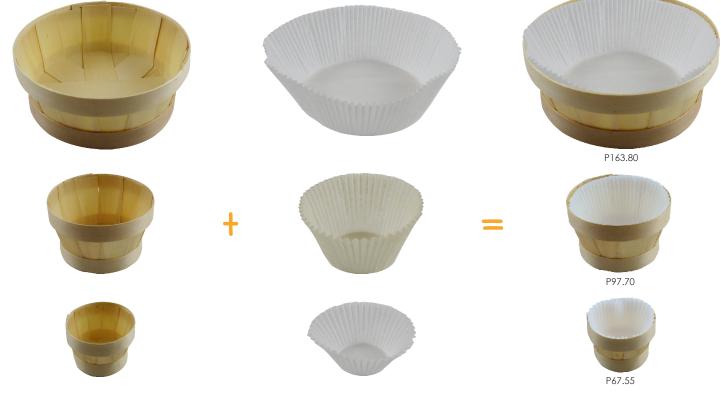

### **AVAILABLE OPTION**

- transparent lid / wooden lid
- inside fabric / paper crate
- external closing cardboard
- marking / hemp handle

(see different ranges)

| BASKET<br>REFERENCE | ø TOP x ø BOTTOM x HEIGHT<br>(in mm)* | CAPACITY<br>(in L) |
|---------------------|---------------------------------------|--------------------|
| P67.55              | 80 x 65 x 50                          | 0,21               |
| P70.70              | 85 x 65 x 70                          | 0,31               |
| PA75.70             | 95 x 70 x 70                          | 0,38               |
| P97.70              | 110 x 90 x 60                         | 0,47               |
| PA97.70             | 110 x 90 x 60                         | 0,47               |
| P110.80             | 125 x 100 x 80                        | 0,80               |
| PA110.80            | 125 x 100 x 80                        | 0,80               |
| P133.60             | 155 x 125 x 60                        | 0,93               |
| P133.80             | 155 x 125 x 80                        | 1,24               |
| P163.60             | 180 x 155 x 65                        | 1,45               |
| PA163.60            | 180 x 155 x 65                        | 1,45               |
| P163.80             | 180 x 155 x 75                        | 1,66               |
| P163.100            | 180 x 150 x 100                       | 2,21               |
| P165.160            | 200 x 155 x 150                       | 3,73               |

PA163.60

\* nternal dimensions

**14 CAPACITY RANGE** FROM 0,21L TO 3,8L All of our capacities correspond to usual grammages of food industry : from 125g to 10kg.

PANIER-BOIS .COM

P165.160