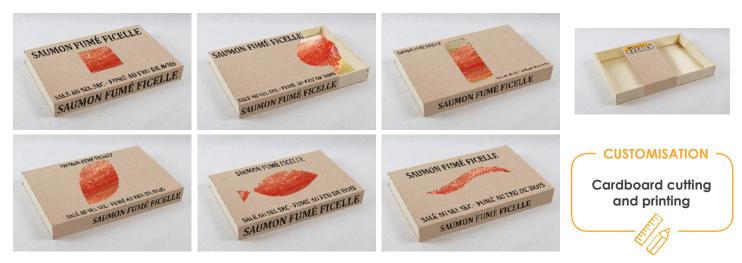

S

| OUR RANGE<br>SEA BOXES & SMOKED FISH                                                                                                          |                                  |              |                                                                                      |  |  |
|-----------------------------------------------------------------------------------------------------------------------------------------------|----------------------------------|--------------|--------------------------------------------------------------------------------------|--|--|
| Wooden boxes (standards)   SAUMON FUME FICELLE top strip   SAUMON FUME FICELLE top strip   SALE AU SEL SEC - FUME AU FEU DE BOIS bottom strip |                                  |              |                                                                                      |  |  |
| SALE AU SEL SEC - FUME AU FEU DE BOIS bottom strip   bottom side   BOX LENGHT x WIDTH x HEIGHT   (in mm)* GRAMMAGE                            |                                  |              |                                                                                      |  |  |
| B0270                                                                                                                                         | 660 x 210 x 40                   | 900g         | no strip                                                                             |  |  |
| B0269                                                                                                                                         | 650 x 230 x 35                   | 900g         | top and bottom strips marked / 1 stapled strip                                       |  |  |
| B0269BN                                                                                                                                       | 650 x 230 x 35                   | 900g         | neutral strips / 1 stapled strip                                                     |  |  |
|                                                                                                                                               | 000 X 200 X 00                   | 700g         | rieuliai sinps / T siaplea sinp                                                      |  |  |
| B0269AG                                                                                                                                       | 650 x 230 x 35                   | 900g         | top and bottom strips marked / 2 stapled strips                                      |  |  |
| B0269AG<br>B0269BN2AG                                                                                                                         |                                  | -            |                                                                                      |  |  |
|                                                                                                                                               | 650 x 230 x 35                   | 900g         | top and bottom strips marked / 2 stapled strips                                      |  |  |
| B0269BN2AG                                                                                                                                    | 650 x 230 x 35<br>650 x 230 x 35 | 900g<br>900g | top and bottom strips marked / 2 stapled strips<br>neutral strips / 2 stapled strips |  |  |

\* internal dimensions

Smoked fish boxes made of plywood from poplar and stapled, silkscreen printed on request.

> MADE TO MEASURE POSSIBLE Contact us

### Cardboard boxes (on request) - woodtray + kraft case