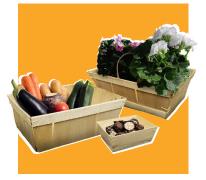

These poplars are processed without any treatment, food grade, recyclable, reusable, biodegradable and often transformed into an **afterlife object**, pencil holder, storage boxes, firelighter...

Perfectly suitable for food industry, fruits and vegetables, dairy products but also horticulture, garden centre, home design stores, creative activities; our containers will find their place in your line of expertise.

### An eco-friendly production : fulfil your plantation without any unpotting !

- Planting directly into soil
- Preserving roots
- Facilitating regrowth
- Reducing plastic waste and recycling costs
- Removing plastic pots
- Wood returning to earth
- Saving production time
- Reducing transport and handling costs
- Pots made from local poplar
- 7 available volumes
- Reduced carbon footprint

### Poplar mulching/woodchips

As the last step of our **wood valorisation**, we process the wood we did not use into **woodchips**. Mulching contains **non treated wood**, is a 100% natural and ideal for **soil protection** and **embellishment**, it **limits its watering and the spread of weeds**.