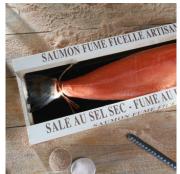

S

| OUR RANGE<br>SEA BOXES & SMOKED FISH                                                                                                          |                                  |              |                                                                                      |  |  |
|-----------------------------------------------------------------------------------------------------------------------------------------------|----------------------------------|--------------|--------------------------------------------------------------------------------------|--|--|
| Wooden boxes (standards)   SAUMON FUME FICELLE top strip   SAUMON FUME FICELLE top strip   SALE AU SEL SEC - FUME AU FEU DE BOIS bottom strip |                                  |              |                                                                                      |  |  |
| SALE AU SEL SEC - FUME AU FEU DE BOIS bottom strip   bottom side   BOX LENGHT x WIDTH x HEIGHT   (in mm)* GRAMMAGE                            |                                  |              |                                                                                      |  |  |
| B0270                                                                                                                                         | 660 x 210 x 40                   | 900g         | no strip                                                                             |  |  |
| B0269                                                                                                                                         | 650 x 230 x 35                   | 900g         | top and bottom strips marked / 1 stapled strip                                       |  |  |
| B0269BN                                                                                                                                       | 650 x 230 x 35                   | 900g         | neutral strips / 1 stapled strip                                                     |  |  |
|                                                                                                                                               | 000 X 200 X 00                   | 700g         | rieuliai sinps / T siaplea sinp                                                      |  |  |
| B0269AG                                                                                                                                       | 650 x 230 x 35                   | 900g         | top and bottom strips marked / 2 stapled strips                                      |  |  |
| B0269AG<br>B0269BN2AG                                                                                                                         |                                  | -            |                                                                                      |  |  |
|                                                                                                                                               | 650 x 230 x 35                   | 900g         | top and bottom strips marked / 2 stapled strips                                      |  |  |
| B0269BN2AG                                                                                                                                    | 650 x 230 x 35<br>650 x 230 x 35 | 900g<br>900g | top and bottom strips marked / 2 stapled strips<br>neutral strips / 2 stapled strips |  |  |

\* internal dimensions

Smoked fish boxes made of plywood from poplar and stapled, silkscreen printed on request.

> MADE TO MEASURE POSSIBLE Contact us