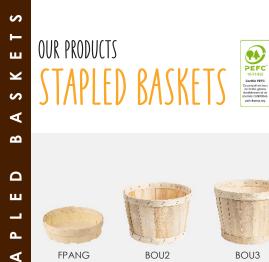

Don't wait any longer !

| BASKET<br>REFERENCE | ø TOP x ø BOTTOM x HEIGHT<br>(in mm)* | CAPACITY<br>(en L) |  |
|---------------------|---------------------------------------|--------------------|--|
| FPANG               | 215 x 205 x 45                        | 1,56               |  |
| BOU2                | 200 x 180 x 100                       | 2,84               |  |
| BOU3                | 210 x 180 x 125                       | 3,74               |  |
| BOU5                | 240 x 210 x 135                       | 5,38               |  |
| BOU226              | 260 x 235 x 90                        | 4,33               |  |
| BOU225              | 260 x 235 x 135                       | 6,50               |  |
| P175                | 255 x 180 x 190                       | 6,14               |  |
| P210                | 255 x 210 x 245                       | 10,43              |  |

### Glued baskets

**Stapled baskets** 

BOU2

FPANG

P163.60

BOU3

P163.80 (See dimensions page 8)

BOU5