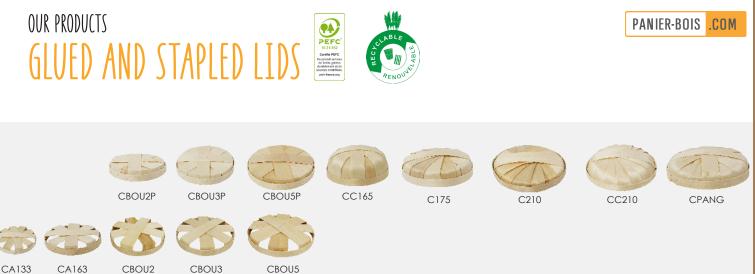

Michael BRUNEAU +33(0)6 29 46 75 14 Dominique DUCOULOMBIER +33(0)6 80 76 82 01 http://www.emballages-martin.com/ - http://www.panier-bois.com/

- 10 -

| LID<br>REFERENCE | MATCHING BASKETS                        | ø TOP x HEIGHT<br>(in mm)* |
|------------------|-----------------------------------------|----------------------------|
| CA133            | P133.60 / P133.80                       | 135 x 30                   |
| CA163            | P163.60 / PA163.60 / P163.80 / P163.100 | 180 x 30                   |
| CBOU2P           | BOU2                                    | 185 x 30                   |
| CBOU2            | BOU2                                    | 185 x 30                   |
| CBOU3P           | BOU3                                    | 200 x 30                   |
| CBOU3            | BOU3                                    | 200 x 30                   |
| CBOU5P           | BOU5                                    | 230 x 30                   |
| CBOU5            | BOU5                                    | 230 x 30                   |
| CC165            | P165.160                                | 190 x 70                   |
| C175             | P175                                    | 225 x 40                   |
| C210             | P210 / BOU225 / BOU226                  | 260 x 40                   |
| CC210            | P210 / BOU225 / BOU226                  | 265 x 55                   |
| CPANG            | FPANG                                   | 220 x 40                   |

\* internal dimensions

Possibility to order lid only OR lid with matching basket.

Wooden Crates and cases are perfectly meant for **food transport** as cheese, smoked fish, but also to **sell packaging** during festivities.