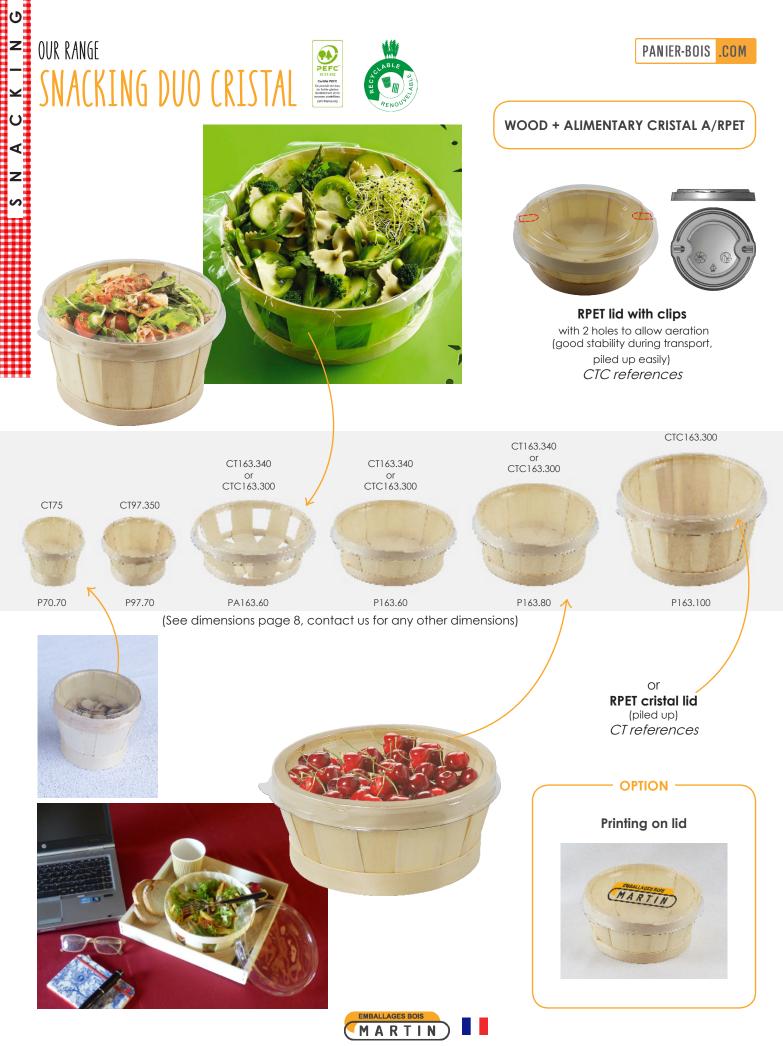

### - OPTION

Plywood lid on request

C

Considered as only transport packaging for a long time, our cases and baskets are now real assets for snacking industry. This range of products is naturally fitting new trends of product offer and customers requests.

Ideally designed, our snacking range **DUO Fraicheur** offers you packaging solutions to display your goods optimally. You can add our **transparent Iid** (range DUO Crystal) so your customers are **attracted by its content**. Every element can be **customisable** (basket or tray + lid) : marking, logo, colours...

This range offers numerous **possibilities of original packaging for snacking, standard or made to measure**, Martin Emballages is ready to realise your projects !