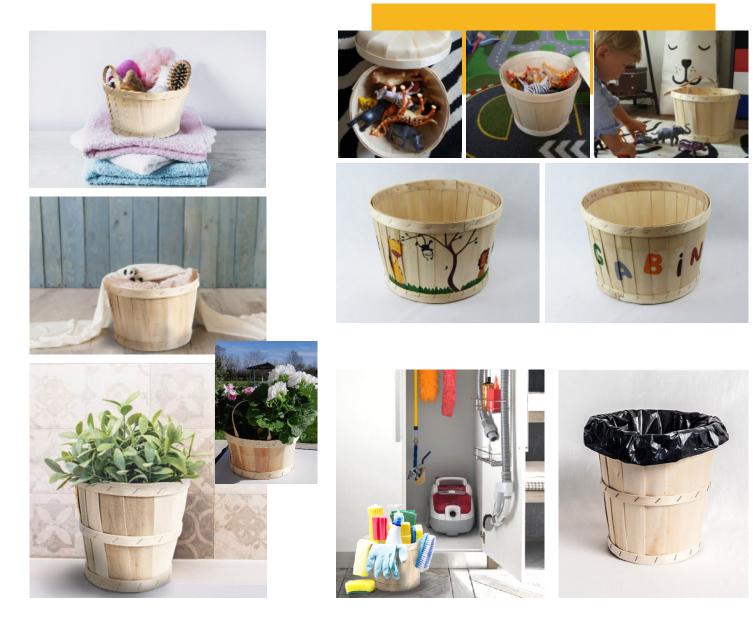

# OUR RANGE DECORATION & STORAGE

Made with poplar wood, containers for storage and home decoration cunningly combine lightness and robustness. The wood's warmth and simplicity will become a must have for a cosy home environment. Coming from sustainable cultivation of poplar of Marais Poitevin, these baskets have loads of qualities : natural, treatment less, recyclable but also 100% French !

For a wholesome, natural and fashionable house, choose the Martin's baskets ! 15 models available. On your mark ? Set, tidy !

### Storage & home design sets, natural and protective planters !

The **hessian collection** becomes a real essential to your **storage and interior design**. We provide a range of **storage sets** of various sizes to meet your needs. For a **healthy and natural environment**, **beautiful and cosy place**. Go for wood !

Many **options** available : natural wood or jute, 0, 1 or 2 hemp handles you will fall for our decorative sets.