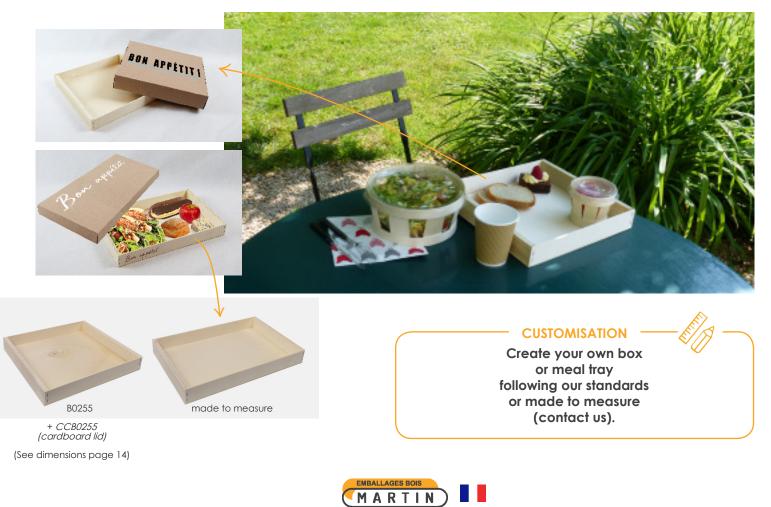

### Meal tray - wooden meal tray + cardboard lid

### Cardboard boxes (on request) - woodtray + kraft case