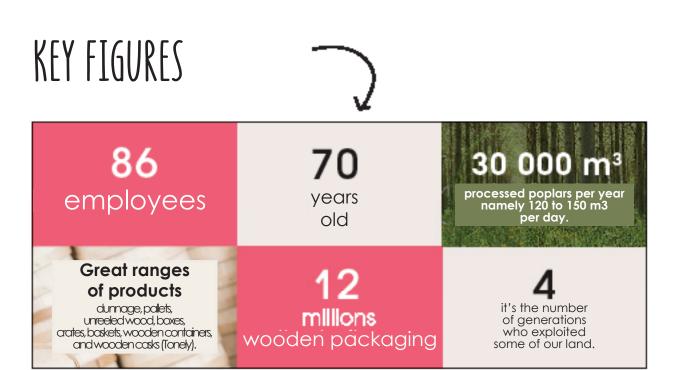

# **70 YEARS** OF INNOVATION AND ADAPTATION TO BECOME A MAJOR ACTOR OF THE PACKAGING INDUSTRY

In 70 years, MARTIN Emballages has been able to respond to market evolution, accompany and anticipate the needs of its clients thanks to its knowledge on how to develop, adapt and innovate within its field of expertise.

### The production chain control at MARTIN Emballages, it is :

- 30 000 m3 of wood per year,
- 30 km unreeled wood per day,
- 100% of wooden waste reused,
- 4 million of crates,
- 8 million of baskets.