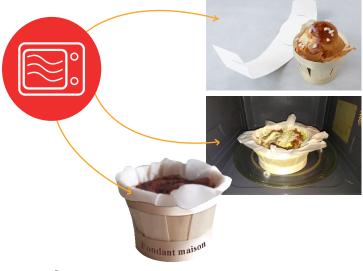

### Micro-wave adapted

Cooked meals, frozen food, or home made, they can all be micro-waved !

Boîte à sucre

GET OUT YOUR PENCIL ! ——

Square range