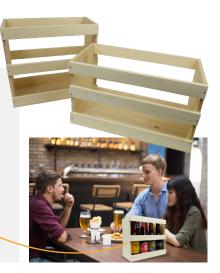

# OUR RANGE DECORATION & STORAGE

Made with poplar wood, containers for storage and home decoration cunningly combine lightness and robustness. The wood's warmth and simplicity will become a must have for a cosy home environment. Coming from sustainable cultivation of poplar of Marais Poitevin, these baskets have loads of qualities : natural, treatment less, recyclable but also 100% French !

For a wholesome, natural and fashionable house, choose the Martin's baskets ! 15 models available. On your mark ? Set, tidy !

### Storage & home design sets, natural and protective planters !

The **hessian collection** becomes a real essential to your **storage and interior design**. We provide a range of **storage sets** of various sizes to meet your needs. For a **healthy and natural environment**, **beautiful and cosy place**. Go for wood !