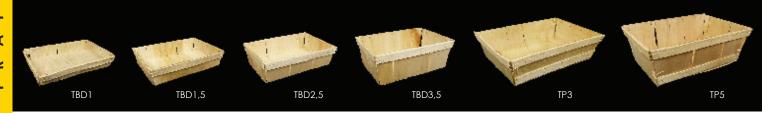

### Plywood

7 sizes available in stock + 9 sizes on request

Coming from **trapezoidal hampers** well known from oyster farmers, these wooden hampers are made of **PEFC unrolled** or **ply- poplar wood**.

\*options on request

Storage - Decoration - Giftbaskets - Packaging - Garden baskets - French manufacture Always a safe choice to go for Martin's Trapeziennes !

PANIER-BOIS .COM

ᆋ

⊳

PEZ

| BASKET<br>REFERENCE | LENGHT x WIDTH x HEIGHT<br>(in mm)* |  |  |
|---------------------|-------------------------------------|--|--|
| UNROLLED WOOD       |                                     |  |  |
| TBD1                | 280 x 190 x 43                      |  |  |
| TBD1,5              | 300 x 200 x 49                      |  |  |
| TBD2,5              | 300 x 200 x 74                      |  |  |
| TBD3,5              | 300 x 200 x 105                     |  |  |
| TP3                 | 350 x 250 x 82                      |  |  |
| TP5                 | 350 x 250 x 104                     |  |  |
| PLYWOOD             |                                     |  |  |
| TCP0,5              | 200 x 150 x 44                      |  |  |
| TCP0,9              | 200 x 150 x 70                      |  |  |
| TCPB1               | 300 x 200 x 36                      |  |  |
| TCPB1,5             | 300 x 200 x 54                      |  |  |
| TCPB2               | 300 x 200 x 68                      |  |  |
| TCPB3               | 300 x 200 x 93                      |  |  |
| TCP3                | 305 x 250 x 72                      |  |  |