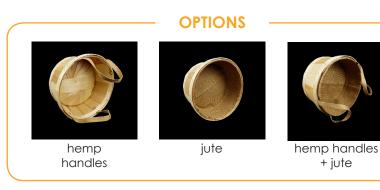

### **AVAILABLE OPTION**

- transparent lid / wooden lid
- inside fabric / paper crate
- external closing cardboard
- marking / hemp handle

(see different ranges)

| BASKET<br>REFERENCE | ø TOP x ø BOTTOM x HEIGHT<br>(in mm)* | CAPACITY<br>(in L) |
|---------------------|---------------------------------------|--------------------|
| P67.55              | 80 x 65 x 50                          | 0,21               |
| P70.70              | 85 x 65 x 70                          | 0,31               |
| PA75.70             | 95 x 70 x 70                          | 0,38               |
| P97.70              | 110 x 90 x 60                         | 0,47               |
| PA97.70             | 110 x 90 x 60                         | 0,47               |
| P110.80             | 125 x 100 x 80                        | 0,80               |
| PA110.80            | 125 x 100 x 80                        | 0,80               |
| P133.60             | 155 x 125 x 60                        | 0,93               |
| P133.80             | 155 x 125 x 80                        | 1,24               |
| P163.60             | 180 x 155 x 65                        | 1,45               |
| PA163.60            | 180 x 155 x 65                        | 1,45               |
| P163.80             | 180 x 155 x 75                        | 1,66               |
| P163.100            | 180 x 150 x 100                       | 2,21               |
| P165.160            | 200 x 155 x 150                       | 3,73               |

For **natural**, **warm and authentic material** lovers, our containers will easily adapt in your everyday way of life. They can be customised with **handles** made of hemp or fabric for a useful and cosy use (see page 24).

They will become essentials for **holidays packaging**, **giftbaskets**, or to replace your plastic or cardboard storage in the house.

Trapeziennes are also very useful for your fruits and vegetables harvest but also for horticulture. Trapeziennes can be personalized with one or two hemp handles\* to ease the pick up but also with a jute dressing\* for a warm and natural home design.

Many **options** available : natural wood or jute, 0, 1 or 2 hemp handles you will fall for our decorative sets.