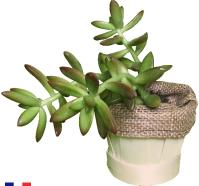

### Hessian collection

Our pots combine **wood** and **jute** which aids the uptake of water. They are made of two beautiful, natural materials and look good in any setting - in an office or at home.

These pots are **eco-friendly** and are designed to retain the maximum amount of water, as well as insurving that the plant only takes the water that it needs - so there is no over-watering ! Which means you have a healthier, happier plant !

# PERFECT COMBINATION OF WOOD AND JUTE FOR A REASONABLE WATER CONSUMPTION !

PANIER-BOIS .COM