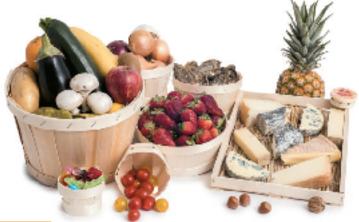

# OUR PRODUCTS GLUED BASKETS

S

For 70 years, Martin emballage has been designing **poplar container from "marais poitevin"**. Formerly used to transport mainly **oysters**, stapled baskets are now applying to garden stores, home design stores, in the kitchen ...

### - OPTION

Plywood lid on request

C

Considered as only transport packaging for a long time, our cases and baskets are now real assets for snacking industry. This range of products is naturally fitting new trends of product offer and customers requests.

# OUR RANGE DECORATION & STORAGE

Made with poplar wood, containers for storage and home decoration cunningly combine lightness and robustness. The wood's warmth and simplicity will become a must have for a cosy home environment. Coming from sustainable cultivation of poplar of Marais Poitevin, these baskets have loads of qualities : natural, treatment less, recyclable but also 100% French !