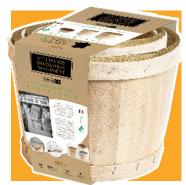

# OUR RANGE DECORATION & STORAGE

Made with poplar wood, containers for storage and home decoration cunningly combine lightness and robustness. The wood's warmth and simplicity will become a must have for a cosy home environment. Coming from sustainable cultivation of poplar of Marais Poitevin, these baskets have loads of qualities : natural, treatment less, recyclable but also 100% French !

For a wholesome, natural and fashionable house, choose the Martin's baskets ! 15 models available. On your mark ? Set, tidy !

### Storage & home design sets, natural and protective planters !

The **hessian collection** becomes a real essential to your **storage and interior design**. We provide a range of **storage sets** of various sizes to meet your needs. For a **healthy and natural environment**, **beautiful and cosy place**. Go for wood !

Many **options** available : natural wood or jute, 0, 1 or 2 hemp handles you will fall for our decorative sets.