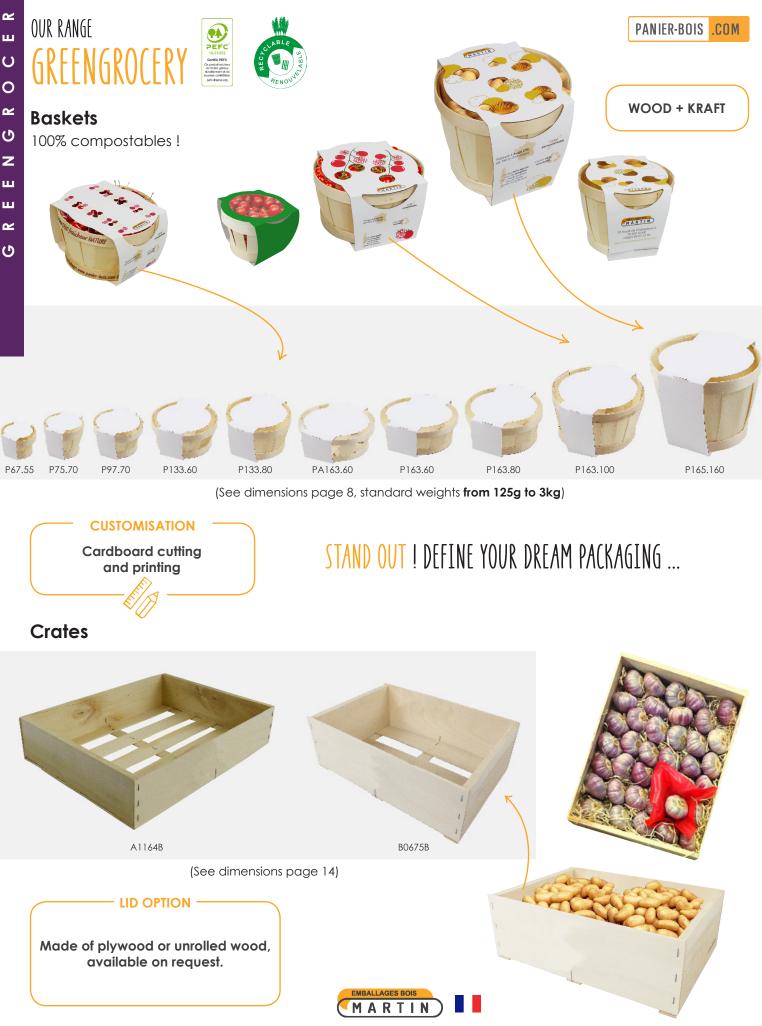

\* internal dimensions

Possibility to order lid only OR lid with matching basket.

Wooden Crates and cases are perfectly meant for **food transport** as cheese, smoked fish, but also to **sell packaging** during festivities.

These crates and cases are also meant for any use since quality wood helps to promote your contents.

Manufactured with **unreeled wood** or **plywood** from poplars, these crates and cases are **certified PEFC**, **recyclable** and **biodegradable**.

Mastering the whole processing, from the purchase of standing wood within in a radius of 150 KM until the transformation on our production site in Deux-Sèvres, Martin emballages works continuously to ensure quality and availability of its more than 1000 references in four different warehouses in France.

Martin Emballages also meets your needs of **made-to-measure** or **customisation** (marking, silkscreen printing...).

Contact us and let's imagine together your dream packaging !

Michael BRUNEAU +33(0)6 29 46 75 14 Dominique DUCOULOMBIER +33(0)6 80 76 82 01 http://www.emballages-martin.com/ - http://www.panier-bois.com/ 0

| 1      | CRATE<br>REFERENCE     | LENGTH x WIDTH x HEIGHT<br>(in mm)* |
|--------|------------------------|-------------------------------------|
| -<br>( | GOAT CH                | HEESE OR ELSE openwork bottom       |
|        | A0225                  | 175 x 90 x 30 (with clips)          |
| )      | A0223BD                | 220 x 150 x 50                      |
|        | A0376BD                | 220 x 150 x 90                      |
|        | A0356                  | 245 x 205 x 50                      |
|        | C0454                  | 250 x 185 x 55                      |
|        | C0361                  | 250 x 185 x 75                      |
|        | A0590                  | 260 x 240 x 55                      |
|        | C0529                  | 275 x 185 x 55                      |
|        | C0360                  | 290 x 190 x 90                      |
|        | A0365                  | 310 x 220 x 55                      |
|        | A0372                  | 310 x 220 x 90                      |
|        | C0480                  | 310 x 220 x 105                     |
|        | A0431                  | 320 x 240 x 55                      |
|        | A0597                  | 320 x 240 x 70                      |
|        | A0440<br><i>A0440C</i> | 325 x 160 x 70<br><i>lid A0440</i>  |
|        | A0465BD                | 360 x 120 x 50                      |
|        | A1170                  | 365 x 170 x 48                      |
|        | C0522                  | 365 x 170 x 65                      |
|        | C0521                  | 365 x 170 x 80                      |
|        | A0364                  | 370 x 265 x 45                      |
|        | C0520                  | 420 x 255 x 75                      |
|        | A0414                  | 420 x 310 x 55                      |
|        | A0415                  | 420 x 310 x 75                      |
|        | C0395                  | 450 x 255 x 50                      |

| CRATE<br>REFERENCE  | LENGTH x WIDTH x HEIGHT<br>(in mm)* |
|---------------------|-------------------------------------|
|                     | MADOUR openwork bottom              |
| R0139 <i>(x6)</i>   | $190 \times 125 \times 20$ (no lid) |
| R0140 <i>(x12)</i>  | 250 x 190 x 30                      |
| R0201               | 260 x 250 x 50                      |
| R0153 <i>(x15)</i>  | 290 x 190 x 30                      |
| R0183               | 290 x 210 x 55                      |
| R0161 <i>(x20)</i>  | 310 x 230 x 30                      |
| R0172 <i>(x30)</i>  | 380 x 273 x 30                      |
|                     | BRIE openwork bottom                |
| A0683               | 280 x 275 x 50                      |
| A0687               | 280 x 275 x 75                      |
| A0411               | 372 x 371 x 45                      |
| A0686               | 420 x 185 x 70                      |
| A0688               | 595 x 285 x 52                      |
| S/                  | AVOIE openwork bottom               |
| 10025               | 260 x 270 x 95                      |
| 10003               | 310 x 315 x 40                      |
| 10014               | 335 x 210 x 70                      |
| 10056               | 460 x 305 x 55                      |
| 10023               | 460 x 305 x 80                      |
|                     | & CONDIMENTS openwork bottom        |
| B0675B <i>2,5kg</i> | 275 x 195 x 100                     |
| A1164B <i>5kg</i>   | 370 x 290 x 100                     |
| SMALL               | POT CRATES openwork bottom          |
| A0965 <i>(x16)</i>  | 264 x 260 x 60                      |
| A0966 <i>(x24)</i>  | 404 x 260 x 60                      |
| I                   | MEAL TRAY filled bottom             |
| B0255               | 265 x 265 x 45                      |