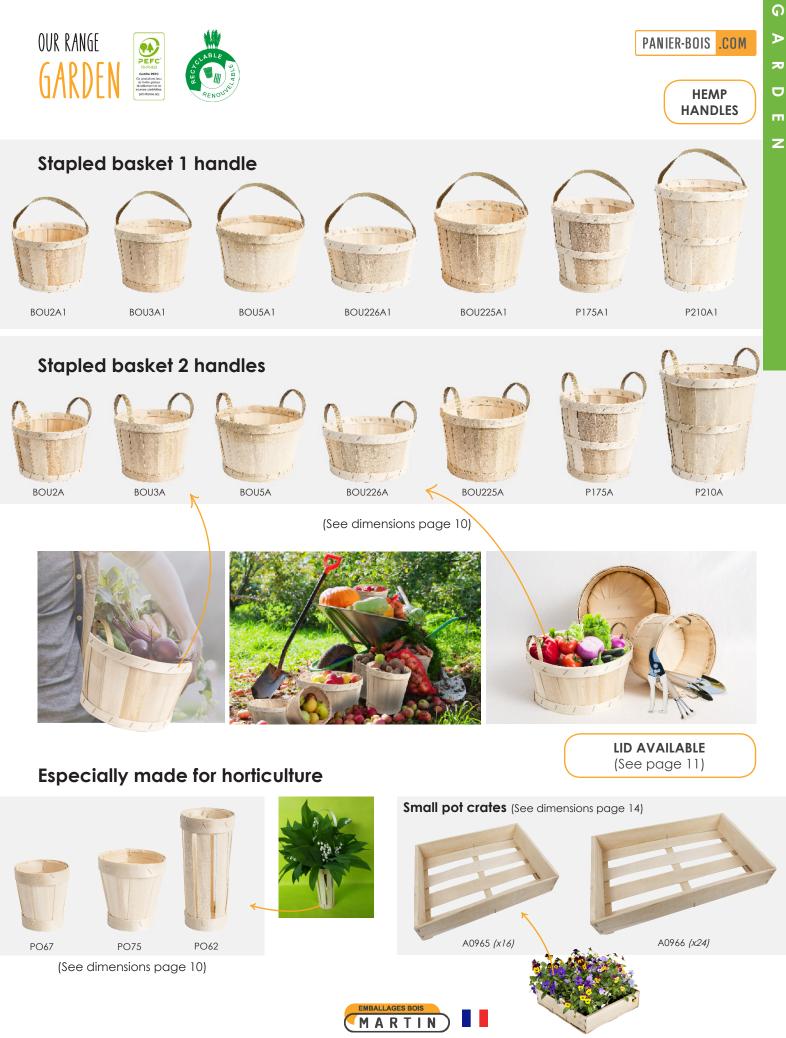

# OUR PRODUCTS GLUED BASKETS

S

For 70 years, Martin emballage has been designing **poplar container from "marais poitevin"**. Formerly used to transport mainly **oysters**, stapled baskets are now applying to garden stores, home design stores, in the kitchen ...

For **natural**, **warm and authentic material** lovers, our containers will easily adapt in your everyday way of life. They can be customised with **handles** made of hemp or fabric for a useful and cosy use (see page 24).

Don't wait any longer !

| BASKET<br>REFERENCE | ø TOP x ø BOTTOM x HEIGHT<br>(in mm)* | CAPACITY<br>(en L) |  |
|---------------------|---------------------------------------|--------------------|--|
| FPANG               | 215 x 205 x 45                        | 1,56               |  |
| BOU2                | 200 x 180 x 100                       | 2,84               |  |
| BOU3                | 210 x 180 x 125                       | 3,74               |  |
| BOU5                | 240 x 210 x 135                       | 5,38               |  |
| BOU226              | 260 x 235 x 90                        | 4,33               |  |
| BOU225              | 260 x 235 x 135                       | 6,50               |  |
| P175                | 255 x 180 x 190                       | 6,14               |  |
| P210                | 255 x 210 x 245                       | 10,43              |  |

### An eco-friendly production : fulfil your plantation without any unpotting !

- Planting directly into soil
- Preserving roots
- Facilitating regrowth
- Reducing plastic waste and recycling costs
- Removing plastic pots
- Wood returning to earth
- Saving production time
- Reducing transport and handling costs
- Pots made from local poplar
- 7 available volumes
- Reduced carbon footprint