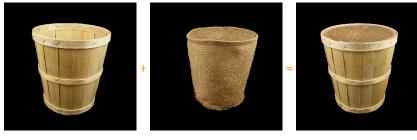

### Watertight planters

Basket + internal transparent protection

Decorate your house : put your plants directly in our planter and embellish your house in an eco-friendly way !

### Hessian collection

Our pots combine **wood** and **jute** which aids the uptake of water. They are made of two beautiful, natural materials and look good in any setting - in an office or at home.

These pots are **eco-friendly** and are designed to retain the maximum amount of water, as well as insurving that the plant only takes the water that it needs - so there is no over-watering ! Which means you have a healthier, happier plant !