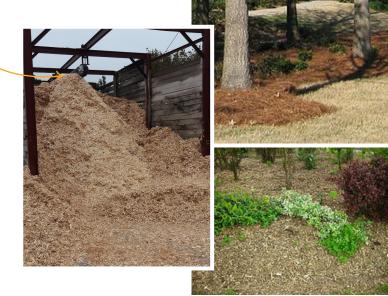

### Poplar mulching/woodchips

As the last step of our **wood valorisation**, we process the wood we did not use into **woodchips**. Mulching contains **non treated wood**, is a 100% natural and ideal for **soil protection** and **embellishment**, it **limits its watering and the spread of weeds**.

Mulching is also important in the **heating control**.

Available **only through a loose form** in order to avoid plastic, contact us for more details !

m