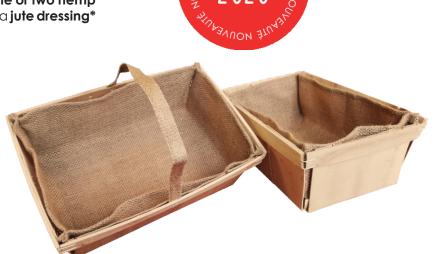

### Plywood

7 sizes available in stock + 9 sizes on request

Coming from **trapezoidal hampers** well known from oyster farmers, these wooden hampers are made of **PEFC unrolled** or **ply- poplar wood**.

They will become essentials for **holidays packaging**, **giftbaskets**, or to replace your plastic or cardboard storage in the house.

Trapeziennes are also very useful for your fruits and vegetables harvest but also for horticulture. Trapeziennes can be personalized with one or two hemp handles\* to ease the pick up but also with a jute dressing\* for a warm and natural home design.

\*options on request

Storage - Decoration - Giftbaskets - Packaging - Garden baskets - French manufacture Always a safe choice to go for Martin's Trapeziennes !

PANIER-BOIS .COM

ᆋ

⊳

PEZ

| BASKET<br>REFERENCE | LENGHT x WIDTH x HEIGHT<br>(in mm)* |  |  |
|---------------------|-------------------------------------|--|--|
| UNROLLED WOOD       |                                     |  |  |
| TBD1                | 280 x 190 x 43                      |  |  |
| TBD1,5              | 300 x 200 x 49                      |  |  |
| TBD2,5              | 300 x 200 x 74                      |  |  |
| TBD3,5              | 300 x 200 x 105                     |  |  |
| TP3                 | 350 x 250 x 82                      |  |  |
| TP5                 | 350 x 250 x 104                     |  |  |
| PLYWOOD             |                                     |  |  |
| TCP0,5              | 200 x 150 x 44                      |  |  |
| TCP0,9              | 200 x 150 x 70                      |  |  |
| TCPB1               | 300 x 200 x 36                      |  |  |
| TCPB1,5             | 300 x 200 x 54                      |  |  |
| TCPB2               | 300 x 200 x 68                      |  |  |
| TCPB3               | 300 x 200 x 93                      |  |  |
| TCP3                | 305 x 250 x 72                      |  |  |