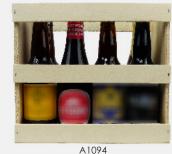

### **Beer cases**

Cases, half-metre beer, bottle cases made from plywood of poplar and stapled.

Silkscreen possible on request. Sliding lids on both half metre beer or double bottles cases.

8 LONGNECKS

| CASE      |
|-----------|
| REFERENCE |
|           |

A0978 **8 STEINIES** 

A1094 **8 LONGNECKS** 

A1003 **6 STEINIES** 

A1020 **8 LONGNECKS** 

\* internal dimensions