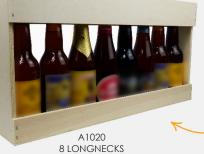

### **Beer cases**

Cases, half-metre beer, bottle cases made from plywood of poplar and stapled.

Silkscreen possible on request. Sliding lids on both half metre beer or double bottles cases.

8 LONGNECKS

| CASE      |
|-----------|
| REFERENCE |
|           |

A0978 **8 STEINIES** 

A1094 **8 LONGNECKS** 

A1003 **6 STEINIES** 

A1020 **8 LONGNECKS** 

\* internal dimensions

### LENGTH x WIDTG x HEIGHT (in mm)\*

295 x 145 x 175

240 x 120 x 200

425 x 75 x 180

495 x 65 x 240