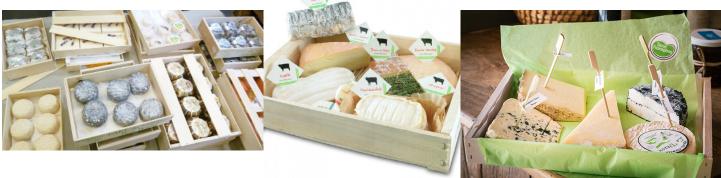

\* internal dimensions

Possibility to order lid only OR lid with matching basket.

Wooden Crates and cases are perfectly meant for **food transport** as cheese, smoked fish, but also to **sell packaging** during festivities.

These crates and cases are also meant for any use since quality wood helps to promote your contents.

Manufactured with **unreeled wood** or **plywood** from poplars, these crates and cases are **certified PEFC**, **recyclable** and **biodegradable**.

Mastering the whole processing, from the purchase of standing wood within in a radius of 150 KM until the transformation on our production site in Deux-Sèvres, Martin emballages works continuously to ensure quality and availability of its more than 1000 references in four different warehouses in France.