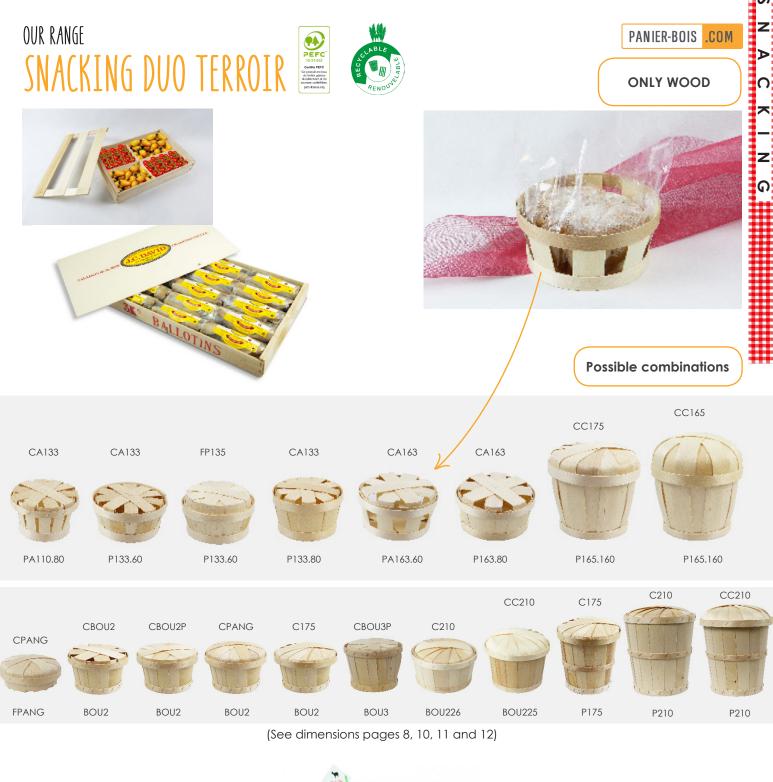

### - OPTION

Plywood lid on request

C

Considered as only transport packaging for a long time, our cases and baskets are now real assets for snacking industry. This range of products is naturally fitting new trends of product offer and customers requests.

Ideally designed, our snacking range **DUO Fraicheur** offers you packaging solutions to display your goods optimally. You can add our **transparent Iid** (range DUO Crystal) so your customers are **attracted by its content**. Every element can be **customisable** (basket or tray + lid) : marking, logo, colours...

This range offers numerous **possibilities of original packaging for snacking, standard or made to measure**, Martin Emballages is ready to realise your projects !