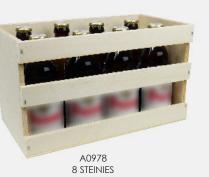

### **Beer cases**

Cases, half-metre beer, bottle cases made from plywood of poplar and stapled.

Silkscreen possible on request. Sliding lids on both half metre beer or double bottles cases.

8 LONGNECKS

| CASE      |
|-----------|
| REFERENCE |
|           |

A0978 **8 STEINIES** 

A1094 **8 LONGNECKS** 

A1003 **6 STEINIES** 

A1020 **8 LONGNECKS** 

\* internal dimensions

### LENGTH x WIDTG x HEIGHT (in mm)\*

295 x 145 x 175

240 x 120 x 200

425 x 75 x 180

495 x 65 x 240