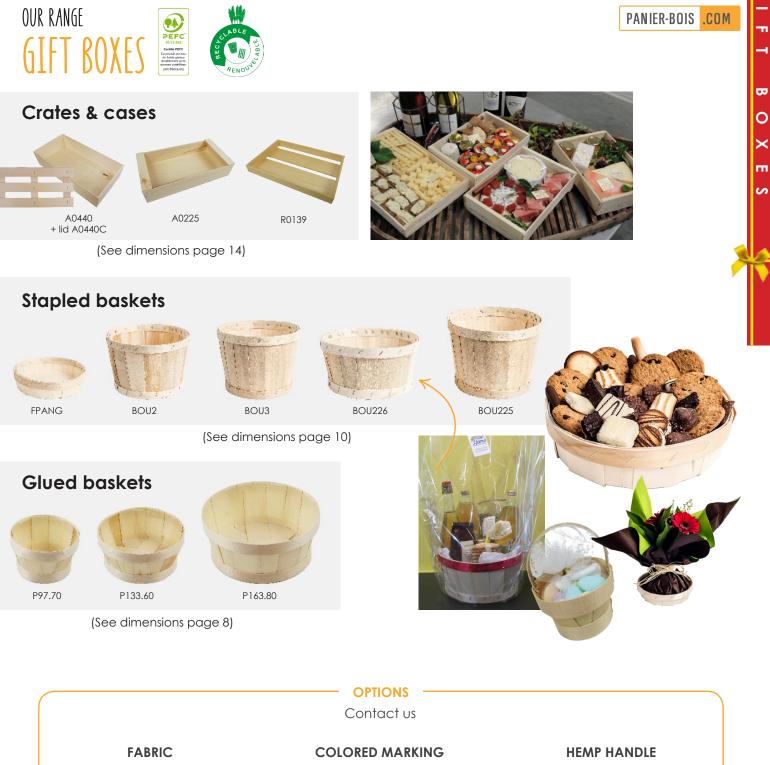

# OUR PRODUCTS GLUED BASKETS

S

For 70 years, Martin emballage has been designing **poplar container from "marais poitevin"**. Formerly used to transport mainly **oysters**, stapled baskets are now applying to garden stores, home design stores, in the kitchen ...

For **natural**, **warm and authentic material** lovers, our containers will easily adapt in your everyday way of life. They can be customised with **handles** made of hemp or fabric for a useful and cosy use (see page 24).

Don't wait any longer !

| BASKET<br>REFERENCE | ø TOP x ø BOTTOM x HEIGHT<br>(in mm)* | CAPACITY<br>(en L) |  |
|---------------------|---------------------------------------|--------------------|--|
| FPANG               | 215 x 205 x 45                        | 1,56               |  |
| BOU2                | 200 x 180 x 100                       | 2,84               |  |
| BOU3                | 210 x 180 x 125                       | 3,74               |  |
| BOU5                | 240 x 210 x 135                       | 5,38               |  |
| BOU226              | 260 x 235 x 90                        | 4,33               |  |
| BOU225              | 260 x 235 x 135                       | 6,50               |  |
| P175                | 255 x 180 x 190                       | 6,14               |  |
| P210                | 255 x 210 x 245                       | 10,43              |  |

Michael BRUNEAU +33(0)6 29 46 75 14 Dominique DUCOULOMBIER +33(0)6 80 76 82 01 http://www.emballages-martin.com/ - http://www.panier-bois.com/

- 10 -

| LID<br>REFERENCE | MATCHING BASKETS                        | ø TOP x HEIGHT<br>(in mm)* |
|------------------|-----------------------------------------|----------------------------|
| CA133            | P133.60 / P133.80                       | 135 x 30                   |
| CA163            | P163.60 / PA163.60 / P163.80 / P163.100 | 180 x 30                   |
| CBOU2P           | BOU2                                    | 185 x 30                   |
| CBOU2            | BOU2                                    | 185 x 30                   |
| CBOU3P           | BOU3                                    | 200 x 30                   |
| CBOU3            | BOU3                                    | 200 x 30                   |
| CBOU5P           | BOU5                                    | 230 x 30                   |
| CBOU5            | BOU5                                    | 230 x 30                   |
| CC165            | P165.160                                | 190 x 70                   |
| C175             | P175                                    | 225 x 40                   |
| C210             | P210 / BOU225 / BOU226                  | 260 x 40                   |
| CC210            | P210 / BOU225 / BOU226                  | 265 x 55                   |
| CPANG            | FPANG                                   | 220 x 40                   |

\* internal dimensions

Possibility to order lid only OR lid with matching basket.

Wooden Crates and cases are perfectly meant for **food transport** as cheese, smoked fish, but also to **sell packaging** during festivities.