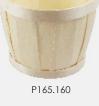

### **AVAILABLE OPTION**

- transparent lid / wooden lid
- inside fabric / paper crate
- external closing cardboard
- marking / hemp handle

(see different ranges)

| BASKET<br>REFERENCE | ø TOP x ø BOTTOM x HEIGHT<br>(in mm)* | CAPACITY<br>(in L) |
|---------------------|---------------------------------------|--------------------|
| P67.55              | 80 x 65 x 50                          | 0,21               |
| P70.70              | 85 x 65 x 70                          | 0,31               |
| PA75.70             | 95 x 70 x 70                          | 0,38               |
| P97.70              | 110 x 90 x 60                         | 0,47               |
| PA97.70             | 110 x 90 x 60                         | 0,47               |
| P110.80             | 125 x 100 x 80                        | 0,80               |
| PA110.80            | 125 x 100 x 80                        | 0,80               |
| P133.60             | 155 x 125 x 60                        | 0,93               |
| P133.80             | 155 x 125 x 80                        | 1,24               |
| P163.60             | 180 x 155 x 65                        | 1,45               |
| PA163.60            | 180 x 155 x 65                        | 1,45               |
| P163.80             | 180 x 155 x 75                        | 1,66               |
| P163.100            | 180 x 150 x 100                       | 2,21               |
| P165.160            | 200 x 155 x 150                       | 3,73               |

PA163.60

\* nternal dimensions

**14 CAPACITY RANGE** FROM 0,21L TO 3,8L All of our capacities correspond to usual grammages of food industry : from 125g to 10kg.

PANIER-BOIS .COM

P165.160