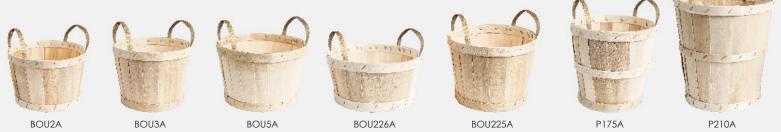

### Glued baskets

**Stapled baskets** 

BOU2

FPANG

P163.60

BOU3

P163.80 (See dimensions page 8)

BOU5

P163.100

BOU225

P175

P210

(See dimensions page 10)

BOU226

Don't wait any longer !

| BASKET<br>REFERENCE | ø TOP x ø BOTTOM x HEIGHT<br>(in mm)* | CAPACITY<br>(en L) |  |
|---------------------|---------------------------------------|--------------------|--|
| FPANG               | 215 x 205 x 45                        | 1,56               |  |
| BOU2                | 200 x 180 x 100                       | 2,84               |  |
| BOU3                | 210 x 180 x 125                       | 3,74               |  |
| BOU5                | 240 x 210 x 135                       | 5,38               |  |
| BOU226              | 260 x 235 x 90                        | 4,33               |  |
| BOU225              | 260 x 235 x 135                       | 6,50               |  |
| P175                | 255 x 180 x 190                       | 6,14               |  |
| P210                | 255 x 210 x 245                       | 10,43              |  |