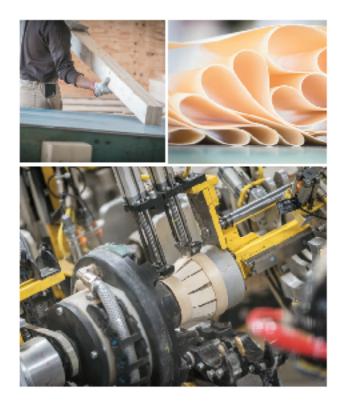

### WOOD PURCHASING

Our wood is bought in « Marais Poitevin » within in a radius of 150 km from our production site (less transport and CO2) from private individuals, poplar- based agro-forestry groups. Our wood is chosen by MARTIN's own lumberjacks for its mechanic features or aesthetic qualities (white, smooth and not pilling easily).

### **BARKING PROCESS**

MARTIN Emballage strips the bark from log wood so to protect machines' blade. Barks (13% of logs) are sold locally to manufacture compost or for boiler room use.

### SAWING

The heading saw converts wooden pieces to planks or boards. Then the edger turns boards into chevrons meant for dunnage, pallets manufacture or crates sides.

Michael BRUNEAU +33(0)6 29 46 75 14 Dominique DUCOULOMBIER +33(0)6 80 76 82 01 http://www.emballages-martin.com/ - http://www.panier-bois.com/

### UNREELING

After having striped the barks, logs are chopped on demand excluding knots and curvatures. On the machine, every log is put in place in order to maximize the material. Wooden logs are then transformed into sheets, mats, wooden strips, staves or circles. Waste is then grinded or sieved to produce paper pulp or mulching.

### ASSEMBLING

Two types of assembly enable the manufacture of our containers :

- Staple for hampers
- Glue for baskets (Patent registered in

2007 by Martin Emballage) with completely automatic machines.